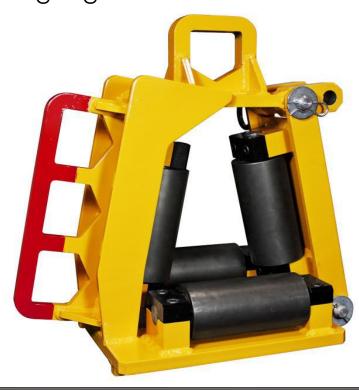

## "Titan" Rail Threader

Part no. 2310004C

The robust "Titan" rail threader with hinged door is manufactured with four heavy-duty rollers with integrated protected bearings, and is designed for use with bolted rail. Two point hinged gate accommodates a wide variety of gauges.

## **Features:**

- Two lifting points to aid maneuvering
- Replaceable rollers have integrated bearings for speedy field maintenance